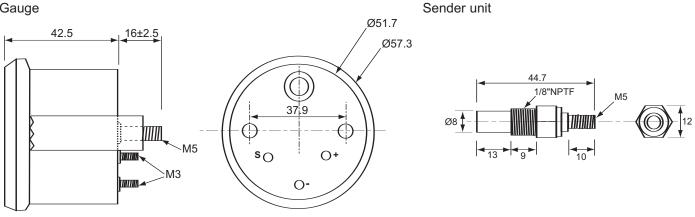

#### <u>Technical Drawing</u> (not to scale) Gauge

## **Specification**

Type Voltage Scale Sensor thread Dimensions Panel mount electrical gauge 24 volt DC 50 to 150°C 1/8" NPTF See diagram

The information contained in this document is correct to the best of our knowledge at the time of printing. However, specifications may change at any time without notice.